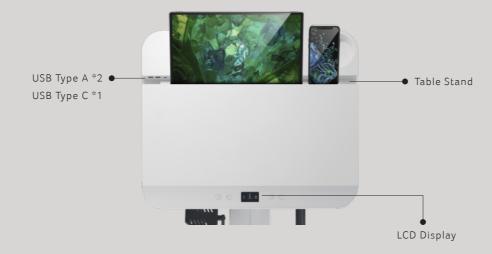

# **Fully Featured**

Features two USB Type-A and one Type-C port for multiple mobile device charging, a bag hook, and beverage holder.