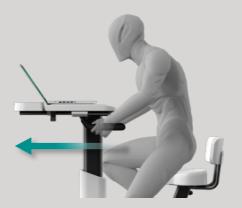

## **/** Multi-Functional

Available Working and Sports Modes allow users to easily shift desk positions while pedaling to either focus on tasks or workouts.

#### Sports Mode

The eKinekt BD 3 responds to modern people's pursuit of sustainable energy and fitness. We offer this combination o power-generating bike and desk all-in-one, empowering both active and sustainable lifestyles.