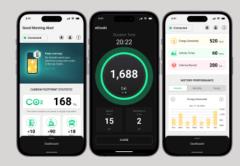

# **✓** The Acer eKinekt App

The eKinket App allows you to track riding duration, distance, and speed, as well as calories burned, and watts generated while pedaling.