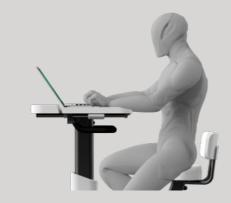

Sustainability



The eco-friendly bike desk incorporates PCR Plastic in its desktop and casing; while promoting a creative way for professionals to combat sedentary lifestyles.



# Acer eKinekt BD 3

Power Your Workstation with Kinetic Energy 👉





## **✓ Work & Study, Empowered**

The eKinekt BD 3 convers energy from the rider's pedaling power to charge laptops or devices, allowing for exercise and work productivity at the same time.



# **✓** The Acer eKinekt App

The eKinket App allows you to track riding duration, distance, and speed, as well as calories burned, and watts generated while pedaling.









## **/** Multi-Functional

Available Working and Sports Modes allow users to easily shift desk positions while pedaling to either focus on tasks or workouts.

#### Working Mode



#### Sports Mode





The eKinekt BD 3 responds to modern people's pursuit of sustainable energy and fitness. We offer this combination o power-generating bike and desk all-in-one, empowering both active and sustainable lifestyles.

Contact Us: