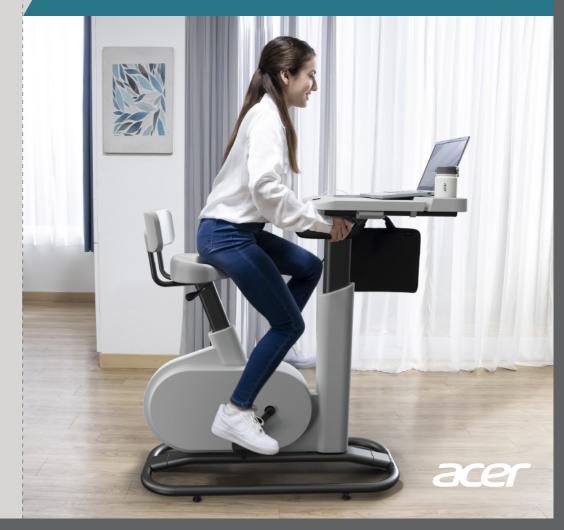

# Acer eKinekt BD 3

Power Your Workstation with Kinetic Energy 👉

## **✓ Work & Study, Empowered**

The eKinekt BD 3 convers energy from the rider's pedaling power to charge laptops or devices, allowing for exercise and work productivity at the same time.