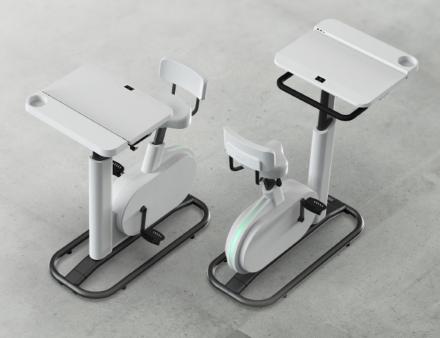

# **Fully Featured**

Features two USB Type-A and one Type-C port for multiple mobile device charging, a bag hook, and beverage holder.

# Designed for Sustainability

The eco-friendly bike desk incorporates PCR Plastic in its desktop and casing; while promoting a creative way for professionals to combat sedentary lifestyles.