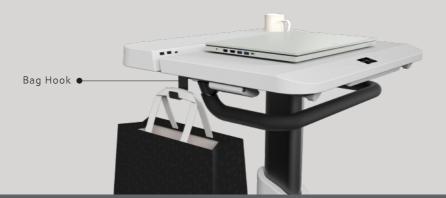

# **Fully Featured**

Features two USB Type-A and one Type-C port for multiple mobile device charging, a bag hook, and beverage holder.